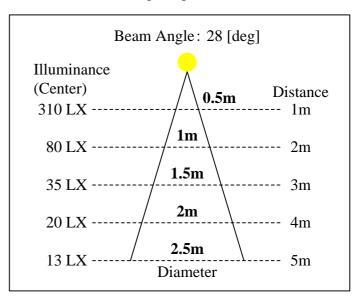

## Specification List

| Product Name        | Solar-powered LED street light "TENTO-KUN"                             |
|---------------------|------------------------------------------------------------------------|
|                     |                                                                        |
| Product Code        | SL219901                                                               |
| Solar Cell          | Spherical silicon solar cell (0.75 [W] X 8) Made in Japan              |
| Battery             | Ni-MH <b>1900</b> [mA] (AA) X 4                                        |
| LED                 | Power LED X 2                                                          |
| Color Temp.         | <b>6000</b> [K]                                                        |
| Total Luminous Flux | 110 [LM]                                                               |
| Illuminance         | (3m directly under) <b>35</b> [LX], (5m directly under) <b>13</b> [LX] |
| Consumption Current | (LED ON) <b>220</b> [mA], (LED OFF) <b>10</b> [mA]                     |
| Material            | (Case) PC, ASA (Bracket) SUS                                           |
| Dimension           | (W)573 X (D)128 X (H)80 [mm] protruding parts not included             |
| Weight              | (Case) <b>1,350</b> [g] (Bracket) <b>200</b> [g]                       |
| Waterproof          | Rainproof Type                                                         |
| Accessories         | Ni-MH Battery, Bracket                                                 |
| Lighting Time       | (Max) 10 hours (ATTENTION: There is no sunshine guarantee!)            |