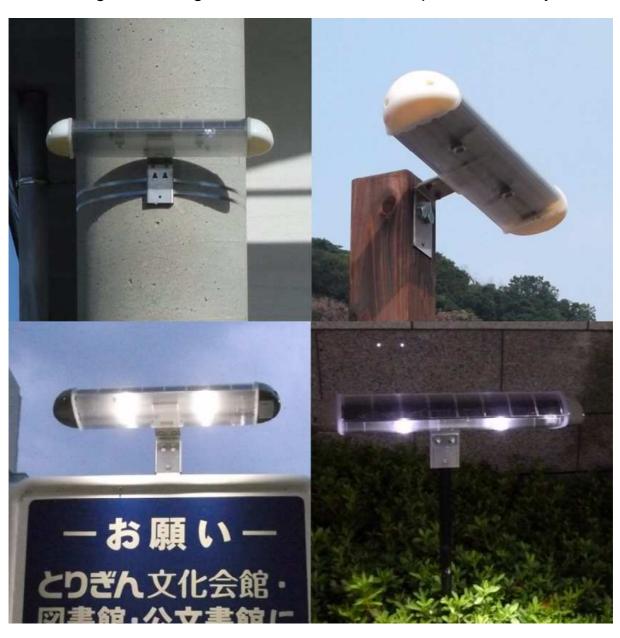

## (2) The TENTO-KUN can be installed anywhere:

Since it is lightweight(1.5kg, 3.3lbs) and wiring work is unnecessary, anyone can install the TENTO-KUN street light easily.

### (3) All-in-one:

The TENTO-KUN's design combines the solar panel, LED lights, internal battery and mounting bracket together so that it is both low-profile and easy to install.